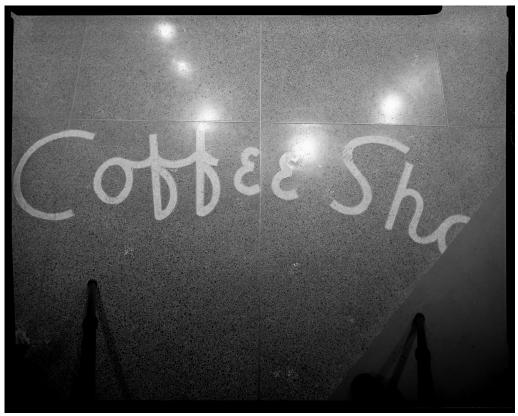

Basement/B3: (I) Electrical Switches; Basement/B1: (r) Coffee Shop sign in Terrazzo Floor

Basement/B1: (I) Dumbwaiters; (r) Kitchen