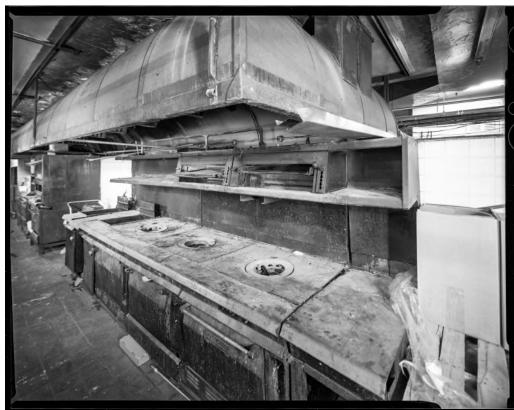

Basement/B3: (I) Electrical Switches; Basement/B1: (r) Coffee Shop sign in Terrazzo Floor

Basement/B1: (I) Dumbwaiters; (r) Kitchen