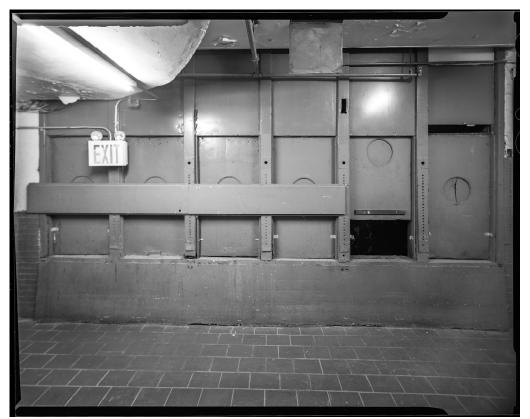

Basement/B3: (I) Electrical Switches; Basement/B1: (r) Coffee Shop sign in Terrazzo Floor

Basement/B1: (I) Dumbwaiters; (r) Kitchen