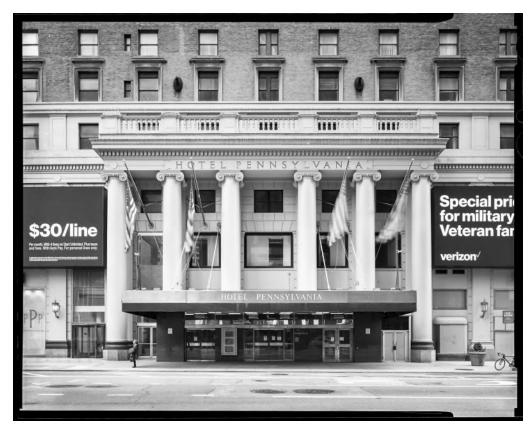

(I) View Southeast from Seventh Avenue and West 33rd Street to the Hotel Pennsylvania's North and West Facades; (r) View Southwest on West 33rd Street to the Hotel Pennsylvania's North Façade

(I) View East to the Hotel Pennsylvania's Primary Entrance on Seventh Avenue; (r) View Southeast on Seventh Avenue to the Hotel Pennsylvania's Primary Entrance