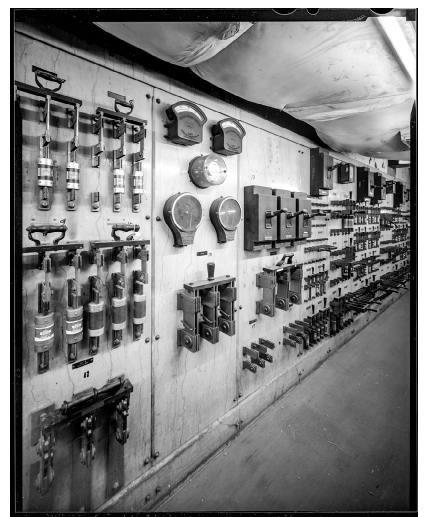

Basement/B3: (I) Electrical Switches; Basement/B1: (r) Coffee Shop sign in Terrazzo Floor

Basement/B1: (I) Dumbwaiters; (r) Kitchen