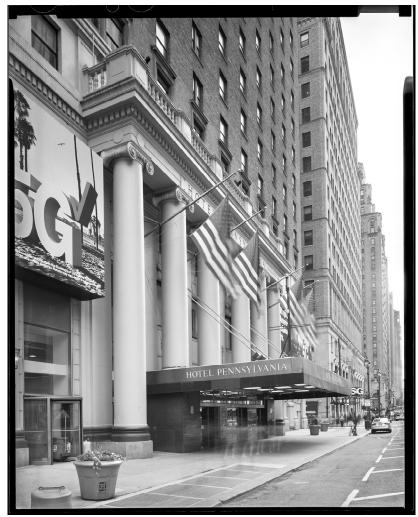

(I) View Southeast from Seventh Avenue and West 33rd Street to the Hotel Pennsylvania's North and West Facades; (r) View Southwest on West 33rd Street to the Hotel Pennsylvania's North Façade

(I) View East to the Hotel Pennsylvania's Primary Entrance on Seventh Avenue; (r) View Southeast on Seventh Avenue to the Hotel Pennsylvania's Primary Entrance